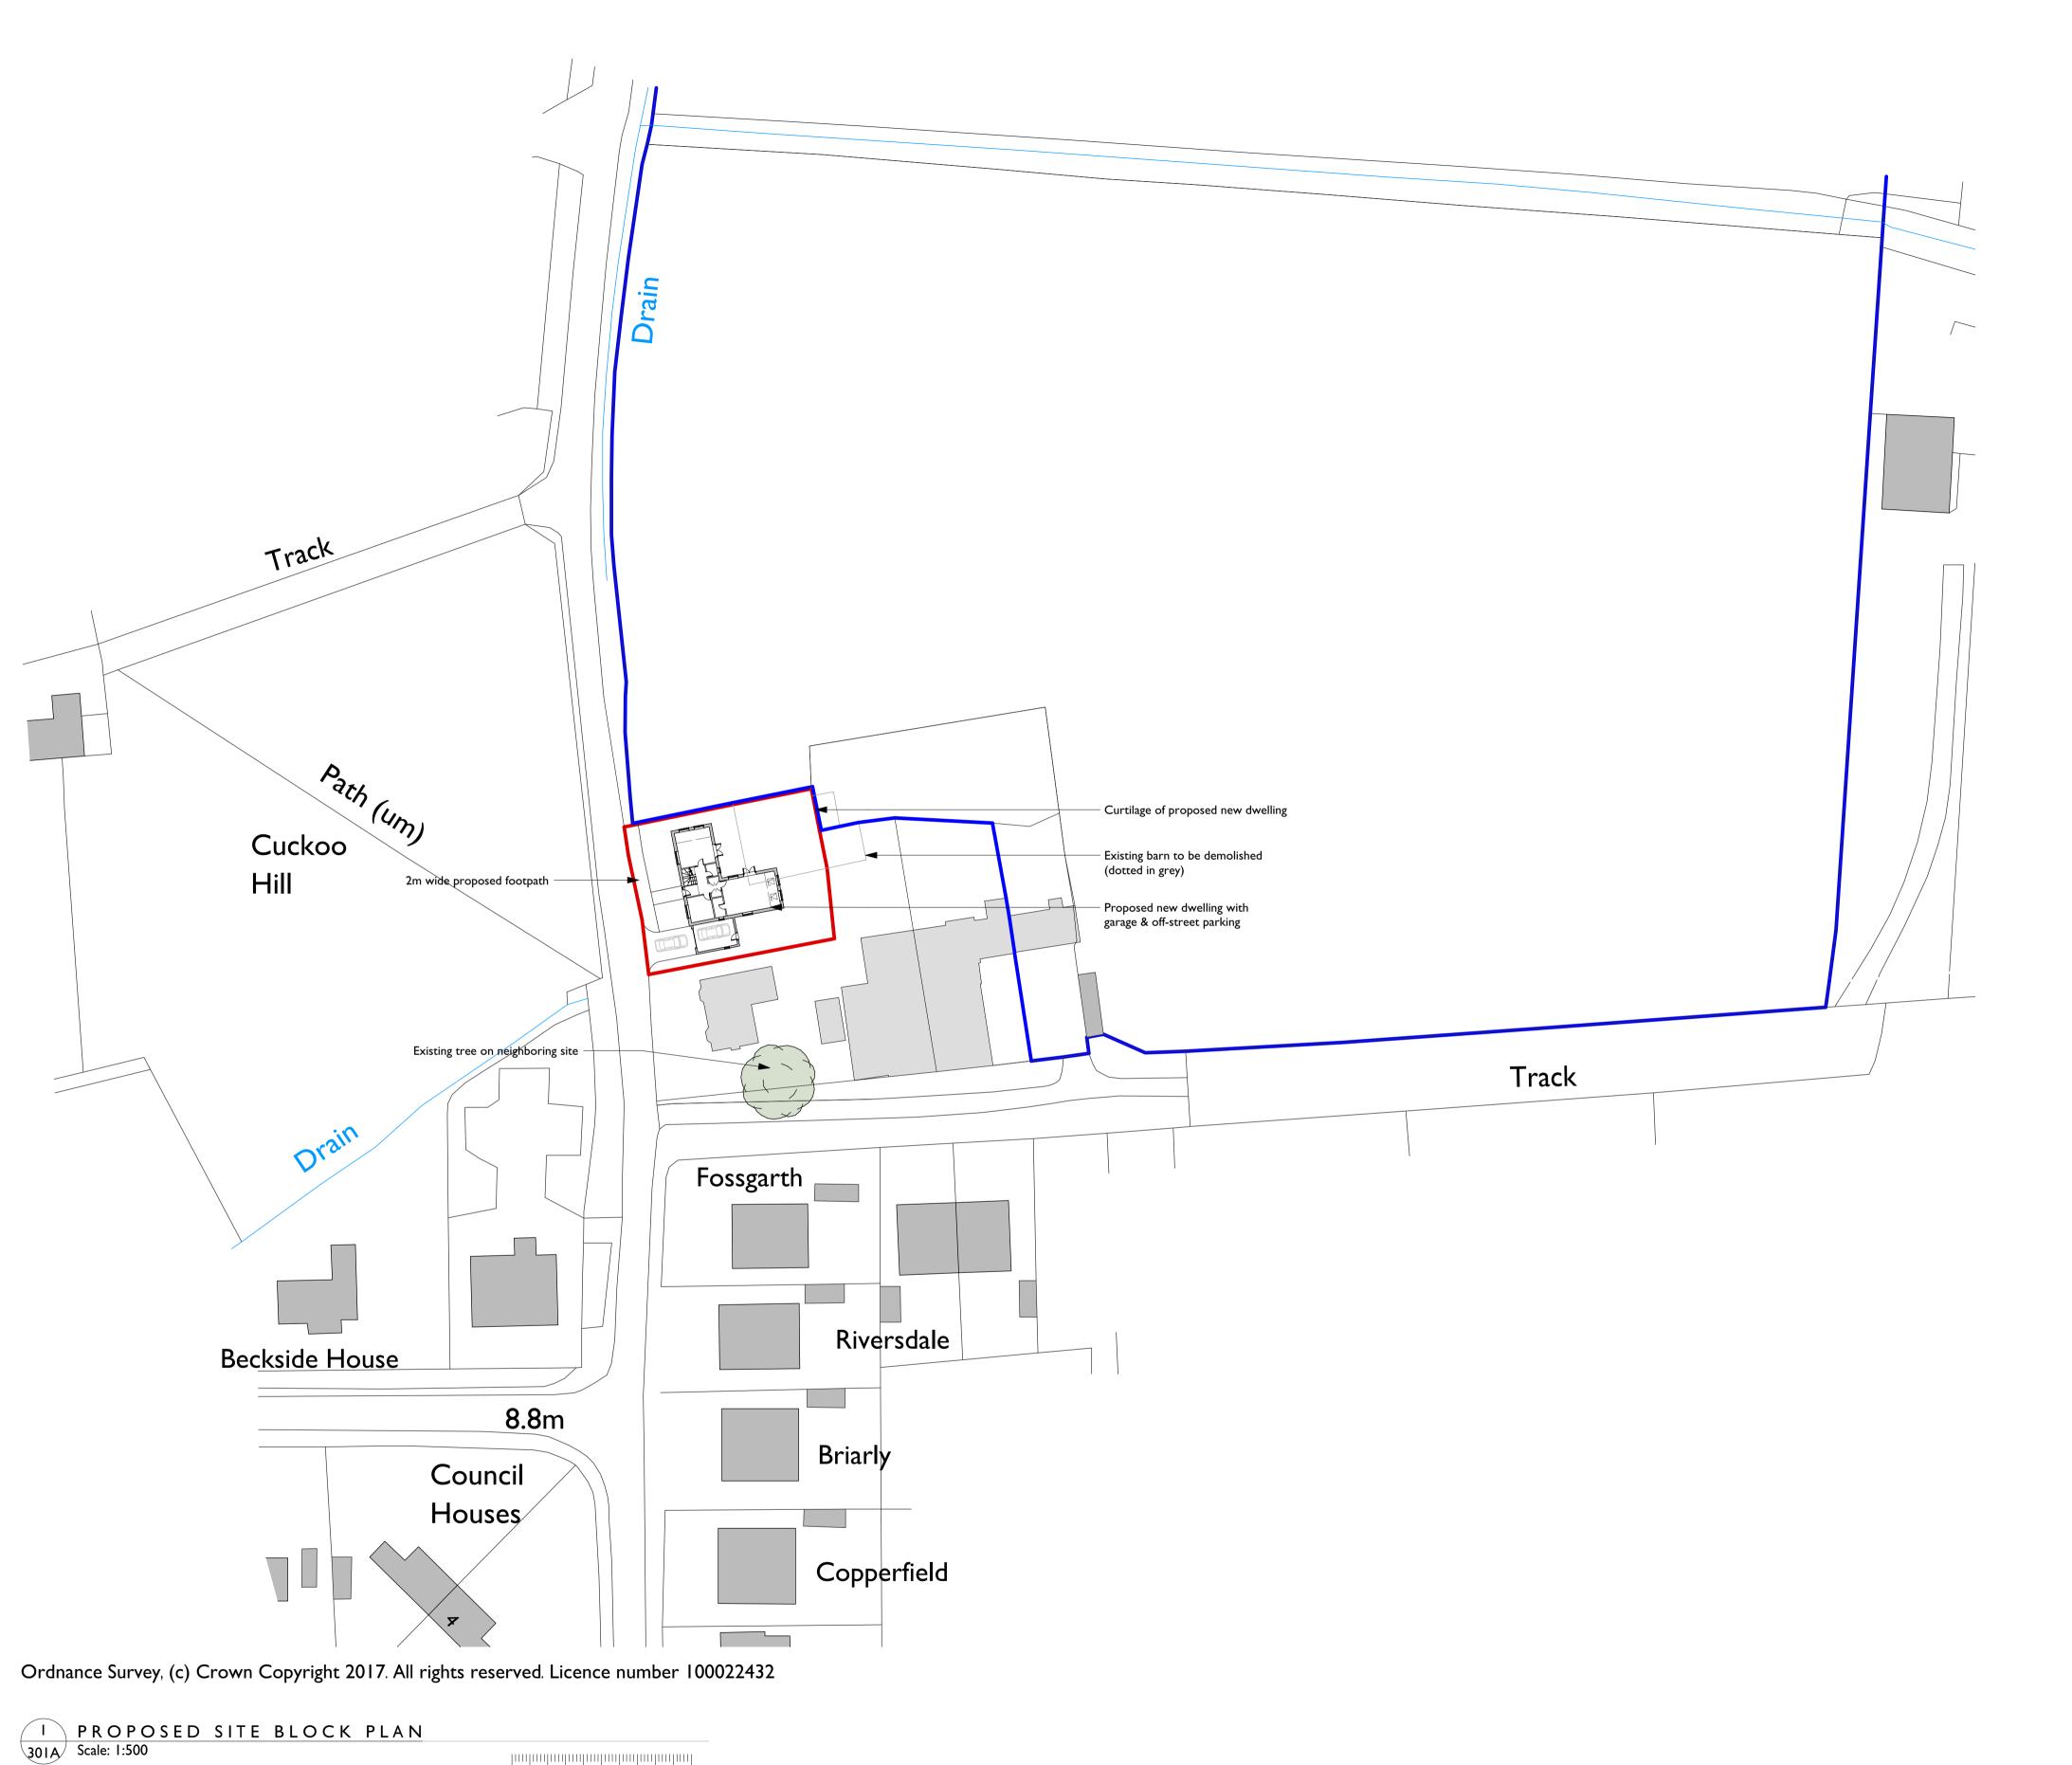

CLIENT Rob Penty JOB Low Farm JOB NO. 17025 DRAWING Proposed Site Block Plan & Location Plan DRG NO. SCALE N 1:500 @ AI 301A DRAWN APPROVED DATE

12/12/17

The copyright in this drawing is vested in Native Chartered Architects and no licence or assignment of any kind has been granted to any third party whether by provision of copies or originals of the drawing or otherwise. This drawing is not to be used without the written consent of Native Chartered Architects